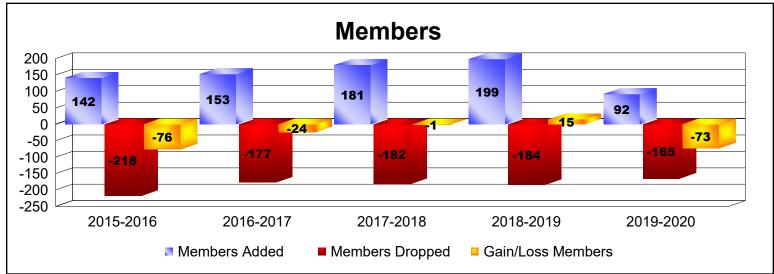

District 19 G

As of June 2020 Cumulative

| Year      | New<br>Clubs | Dropped<br>Clubs | Gain/<br>Loss<br>Clubs | New<br>Members | Charter<br>Members | Reinstate<br>Members | Transfer<br>Members | Total<br>Member<br>Added | Total<br>Members<br>Dropped | Gain/<br>Loss<br>Members |
|-----------|--------------|------------------|------------------------|----------------|--------------------|----------------------|---------------------|--------------------------|-----------------------------|--------------------------|
| 2015-2016 | 0            | -1               | -1                     | 114            | 2                  | 3                    | 23                  | 142                      | -218                        | -76                      |
| 2016-2017 | 0            | -2               | -2                     | 115            | 2                  | 10                   | 26                  | 153                      | -177                        | -24                      |
| 2017-2018 | 0            | 0                | 0                      | 165            | 1                  | 6                    | 9                   | 181                      | -182                        | -1                       |
| 2018-2019 | 1            | 0                | 1                      | 132            | 30                 | 33                   | 4                   | 199                      | -184                        | 15                       |
| 2019-2020 | 0            | -1               | -1                     | 78             | 3                  | 7                    | 4                   | 92                       | -165                        | -73                      |
| Average   | 0            | -1               | -1                     | 121            | 8                  | 12                   | 13                  | 153                      | -185                        | -32                      |