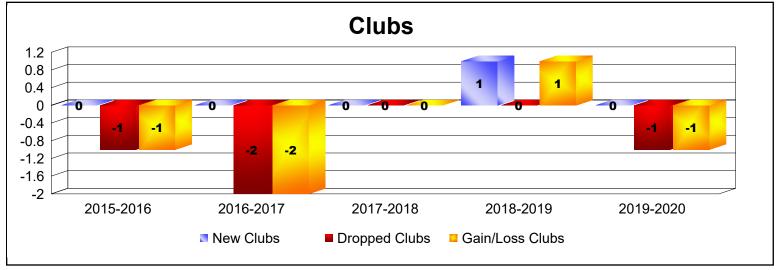

District 19 G

As of June 2020 Cumulative

| Year      | New<br>Clubs | Dropped<br>Clubs | Gain/<br>Loss<br>Clubs | New<br>Members | Charter<br>Members | Reinstate<br>Members | Transfer<br>Members | Total<br>Member<br>Added | Total<br>Members<br>Dropped | Gain/<br>Loss<br>Members |
|-----------|--------------|------------------|------------------------|----------------|--------------------|----------------------|---------------------|--------------------------|-----------------------------|--------------------------|
| 2015-2016 | 0            | -1               | -1                     | 114            | 2                  | 3                    | 23                  | 142                      | -218                        | -76                      |
| 2016-2017 | 0            | -2               | -2                     | 115            | 2                  | 10                   | 26                  | 153                      | -177                        | -24                      |
| 2017-2018 | 0            | 0                | 0                      | 165            | 1                  | 6                    | 9                   | 181                      | -182                        | -1                       |
| 2018-2019 | 1            | 0                | 1                      | 132            | 30                 | 33                   | 4                   | 199                      | -184                        | 15                       |
| 2019-2020 | 0            | -1               | -1                     | 78             | 3                  | 7                    | 4                   | 92                       | -165                        | -73                      |
| Average   | 0            | -1               | -1                     | 121            | 8                  | 12                   | 13                  | 153                      | -185                        | -32                      |